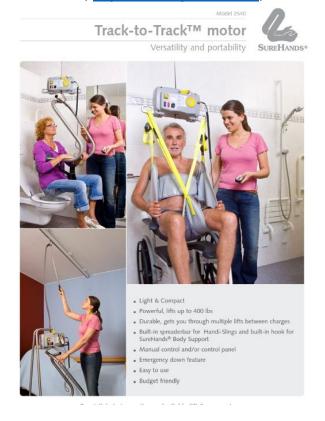

# Handicare Castor Free Standing Track with Portable Ceiling Lift

Asking \$1,000 Linda Green, 608-381-9980

Track product link: <a href="www.handicareusa.com/product/castor-free-standing-track/">www.handicareusa.com/product/castor-free-standing-track/</a> (MSRP \$2400)

Ceiling lift product link: <a href="www.handicareusa.com/product/p-440-portable-ceiling-lift/">www.handicareusa.com/product/p-440-portable-ceiling-lift/</a> (MSRP \$2400)