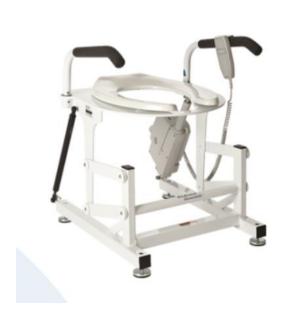

#### **LiftSeat Powered Toilet Lift**

Requires electrical outlet. Can be used with bidet. Only used for 5 months. In Waukesha for pick up. \$850 or best offer.

Linda via email <a href="mailto:lmp1728@gmail.com">lmp1728@gmail.com</a>